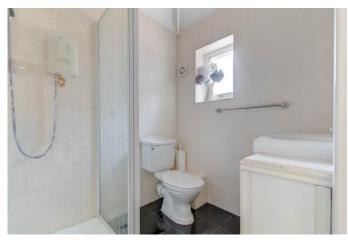

Upon approach to the property there is a large multi-car driveway with path leading down to a side gate for easy access into the rear garden.

Moving inside, the property briefly comprises of an entrance hallway with stairs up to the first-floor landing; spacious lounge/ diner with large bay window, feature fireplace and understairs storage cupboard; convenient sized kitchen with space for freestanding appliances; downstairs family bathroom with bath and electric shower; first floor landing with access to the spacious loft which is fully boarded and has lighting; two double bedrooms with the master bedroom benefiting from an en-suite shower room and finally a good-sized single bedroom.

**Bathroom** 6'4" x 6'4" (1.93m x 1.93m)

**En-suite** 6'4" x 6'1" (1.93m x 1.85m)

Hallway

Landing

Workshop 15'4" x 14'4" (4.67m x 4.37m)

**EPC Rating:** D

**Council Tax Band:** B (tbc by solicitors). **Tenure:** Freehold (tbc by solicitors).