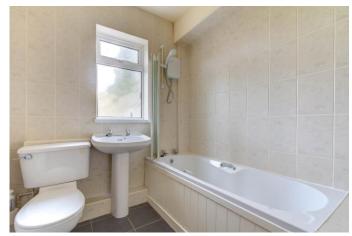

Upon approach to the property there is a large multi-car driveway with path leading down to a side gate for easy access into the rear garden.

Moving inside, the property briefly comprises of an entrance hallway with stairs up to the first-floor landing; spacious lounge/ diner with large bay window, feature fireplace and understairs storage cupboard; convenient sized kitchen with space for freestanding appliances; downstairs family bathroom with bath and electric shower; first floor landing with access to the spacious loft which is fully boarded and has lighting; two double bedrooms with the master bedroom benefiting from an en-suite shower room and finally a good-sized single bedroom.

**Bathroom** 6'4" x 6'4" (1.93m x 1.93m)

**En-suite** 6'4" x 6'1" (1.93m x 1.85m)

Hallway

Landing

Workshop 15'4" x 14'4" (4.67m x 4.37m)

**EPC Rating:** D

**Council Tax Band:** B (tbc by solicitors). **Tenure:** Freehold (tbc by solicitors).