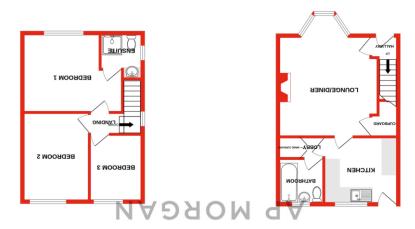

Upon approach to the property there is a large multi-car driveway with path leading down to a side gate for easy access into the rear garden.

Moving inside, the property briefly comprises of an entrance hallway with stairs up to the first-floor landing; spacious lounge/ diner with large bay window, feature fireplace and understairs storage cupboard; convenient sized kitchen with space for freestanding appliances; downstairs family bathroom with bath and electric shower; first floor landing with access to the spacious loft which is fully boarded and has lighting; two double bedrooms with the master bedroom benefiting from an en-suite shower room and finally a good-sized single bedroom.

### **Details:**

**Lounge/diner** 17' x 13'9" (5.18m x 4.2m)

**Kitchen** 10'3" x 9'3" (3.12m x 2.82m)

**Bedroom One** 13'10" x 10'7" (4.22m x 3.23m)

**Bedroom Two** 12'9" x 9'5" (3.89m x 2.87m)

**Bedroom Three** 9'5" x 7'4" (2.87m x 2.24m)

**Bathroom** 6'4" x 6'4" (1.93m x 1.93m)

**En-suite** 6'4" x 6'1" (1.93m x 1.85m)

Hallway

Landing

Workshop 15'4" x 14'4" (4.67m x 4.37m)

**EPC Rating:** D

**Council Tax Band:** B (tbc by solicitors). **Tenure:** Freehold (tbc by solicitors).

For more information or to arrange a viewing, please call us on 0121 827 6827.

How can we help you?

TOTAL FLOOR AREA: 995 sq.ft. (92.4 sq.m.) approx