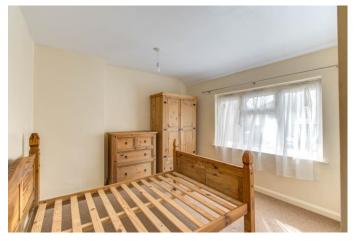

Upon approach to the property there is a large multi-car driveway with path leading down to a side gate for easy access into the rear garden.

Moving inside, the property briefly comprises of an entrance hallway with stairs up to the first-floor landing; spacious lounge/ diner with large bay window, feature fireplace and understairs storage cupboard; convenient sized kitchen with space for freestanding appliances; downstairs family bathroom with bath and electric shower; first floor landing with access to the spacious loft which is fully boarded and has lighting; two double bedrooms with the master bedroom benefiting from an en-suite shower room and finally a good-sized single bedroom.

### **Details:**

**Lounge/diner** 17' x 13'9" (5.18m x 4.2m)

**Kitchen** 10'3" x 9'3" (3.12m x 2.82m)

**Bedroom One** 13'10" x 10'7" (4.22m x 3.23m)

**Bedroom Two** 12'9" x 9'5" (3.89m x 2.87m)

**Bedroom Three** 9'5" x 7'4" (2.87m x 2.24m)