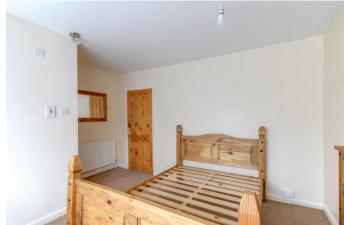

Upon approach to the property there is a large multi-car driveway with path leading down to a side gate for easy access into the rear garden.

Moving inside, the property briefly comprises of an entrance hallway with stairs up to the first-floor landing; spacious lounge/ diner with large bay window, feature fireplace and understairs storage cupboard; convenient sized kitchen with space for freestanding appliances; downstairs family bathroom with bath and electric shower; first floor landing with access to the spacious loft which is fully boarded and has lighting; two double bedrooms with the master bedroom benefiting from an en-suite shower room and finally a good-sized single bedroom.

### **Details:**

**Lounge/diner** 17' x 13'9" (5.18m x 4.2m)

**Kitchen** 10'3" x 9'3" (3.12m x 2.82m)

**Bedroom One** 13'10" x 10'7" (4.22m x 3.23m)

**Bedroom Two** 12'9" x 9'5" (3.89m x 2.87m)

**Bedroom Three** 9'5" x 7'4" (2.87m x 2.24m)