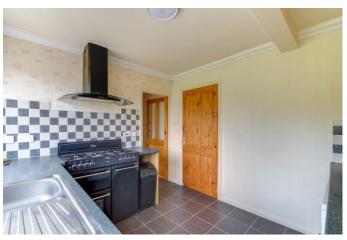

Upon approach to the property there is a large multi-car driveway with path leading down to a side gate for easy access into the rear garden.

Moving inside, the property briefly comprises of an entrance hallway with stairs up to the first-floor landing; spacious lounge/ diner with large bay window, feature fireplace and understairs storage cupboard; convenient sized kitchen with space for freestanding appliances; downstairs family bathroom with bath and electric shower; first floor landing with access to the spacious loft which is fully boarded and has lighting; two double bedrooms with the master bedroom benefiting from an en-suite shower room and finally a good-sized single bedroom.

### **Details:**

**Lounge/diner** 17' x 13'9" (5.18m x 4.2m)

**Kitchen** 10'3" x 9'3" (3.12m x 2.82m)

**Bedroom One** 13'10" x 10'7" (4.22m x 3.23m)

**Bedroom Two** 12'9" x 9'5" (3.89m x 2.87m)

**Bedroom Three** 9'5" x 7'4" (2.87m x 2.24m)