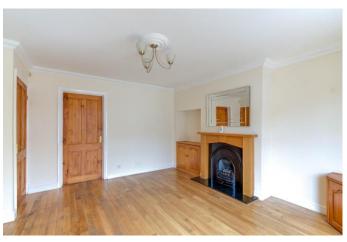

Upon approach to the property there is a large multi-car driveway with path leading down to a side gate for easy access into the rear garden.

Moving inside, the property briefly comprises of an entrance hallway with stairs up to the first-floor landing; spacious lounge/ diner with large bay window, feature fireplace and understairs storage cupboard; convenient sized kitchen with space for freestanding appliances; downstairs family bathroom with bath and electric shower; first floor landing with access to the spacious loft which is fully boarded and has lighting; two double bedrooms with the master bedroom benefiting from an en-suite shower room and finally a good-sized single bedroom.

### **Details:**

**Lounge/diner** 17' x 13'9" (5.18m x 4.2m)

**Kitchen** 10'3" x 9'3" (3.12m x 2.82m)

**Bedroom One** 13'10" x 10'7" (4.22m x 3.23m)

**Bedroom Two** 12'9" x 9'5" (3.89m x 2.87m)

**Bedroom Three** 9'5" x 7'4" (2.87m x 2.24m)