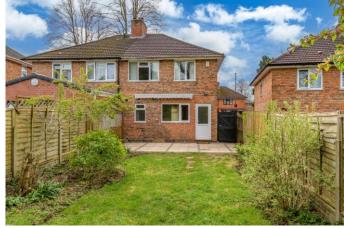

### **Description:**

This spacious, three-bedroom semi-detached house is situated in the sought after area of Stirchley, Birmingham. Ideal for those with families with three good sized bedrooms, a large rear garden and amenities including shops, schools and parks all located nearby.

Upon approach to the property there is a large multi-car driveway with path leading down to a side gate for easy access into the rear garden.

Moving inside, the property briefly comprises of an entrance hallway with stairs up to the first-floor landing; spacious lounge/ diner with large bay window, feature fireplace and understairs storage cupboard; convenient sized kitchen with space for freestanding appliances; downstairs family bathroom with bath and electric shower; first floor landing with access to the spacious loft which is fully boarded and has lighting; two double bedrooms with the master bedroom benefiting from an en-suite shower room and finally a good-sized single bedroom.

The rear garden is a very good size and has been well maintained comprising of a large lawn and patio area perfect for outdoor furnishings. There is also a spacious workshop at the rear with both electrical power and water supply and could easily be converted into an office space or home gym. The garden itself also has an outdoor tap and power outlet.