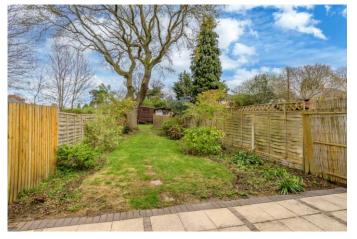

The rear garden is a very good size and has been well maintained comprising of a large lawn and patio area perfect for outdoor furnishings. There is also a spacious workshop at the rear with both electrical power and water supply and could easily be converted into an office space or home gym. The garden itself also has an outdoor tap and power outlet.