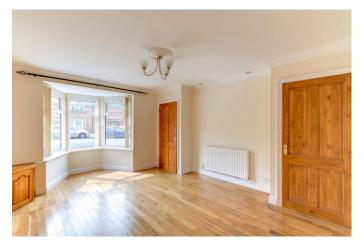

Upon approach to the property there is a large multi-car driveway with path leading down to a side gate for easy access into the rear garden.

Moving inside, the property briefly comprises of an entrance hallway with stairs up to the first-floor landing; spacious lounge/ diner with large bay window, feature fireplace and understairs storage cupboard; convenient sized kitchen with space for freestanding appliances; downstairs family bathroom with bath and electric shower; first floor landing with access to the spacious loft which is fully boarded and has lighting; two double bedrooms with the master bedroom benefiting from an en-suite shower room and finally a good-sized single bedroom.

### **Details:**

**Lounge/diner** 17' x 13'9" (5.18m x 4.2m)

**Kitchen** 10'3" x 9'3" (3.12m x 2.82m)

**Bedroom One** 13'10" x 10'7" (4.22m x 3.23m)

**Bedroom Two** 12'9" x 9'5" (3.89m x 2.87m)

**Bedroom Three** 9'5" x 7'4" (2.87m x 2.24m)