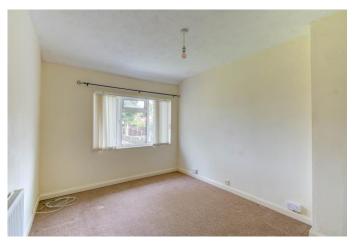

Upon approach to the property there is a large multi-car driveway with path leading down to a side gate for easy access into the rear garden.

Moving inside, the property briefly comprises of an entrance hallway with stairs up to the first-floor landing; spacious lounge/ diner with large bay window, feature fireplace and understairs storage cupboard; convenient sized kitchen with space for freestanding appliances; downstairs family bathroom with bath and electric shower; first floor landing with access to the spacious loft which is fully boarded and has lighting; two double bedrooms with the master bedroom benefiting from an en-suite shower room and finally a good-sized single bedroom.

### **Details:**

**Lounge/diner** 17' x 13'9" (5.18m x 4.2m)

**Kitchen** 10'3" x 9'3" (3.12m x 2.82m)

**Bedroom One** 13'10" x 10'7" (4.22m x 3.23m)

**Bedroom Two** 12'9" x 9'5" (3.89m x 2.87m)

**Bedroom Three** 9'5" x 7'4" (2.87m x 2.24m)