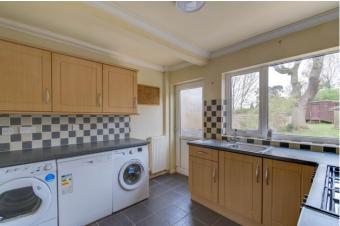

Upon approach to the property there is a large multi-car driveway with path leading down to a side gate for easy access into the rear garden.

Moving inside, the property briefly comprises of an entrance hallway with stairs up to the first-floor landing; spacious lounge/ diner with large bay window, feature fireplace and understairs storage cupboard; convenient sized kitchen with space for freestanding appliances; downstairs family bathroom with bath and electric shower; first floor landing with access to the spacious loft which is fully boarded and has lighting; two double bedrooms with the master bedroom benefiting from an en-suite shower room and finally a good-sized single bedroom.

### **Details:**

**Lounge/diner** 17' x 13'9" (5.18m x 4.2m)

**Kitchen** 10'3" x 9'3" (3.12m x 2.82m)

**Bedroom One** 13'10" x 10'7" (4.22m x 3.23m)

**Bedroom Two** 12'9" x 9'5" (3.89m x 2.87m)

**Bedroom Three** 9'5" x 7'4" (2.87m x 2.24m)